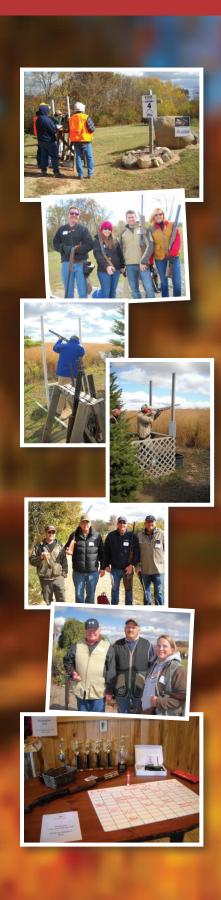

## **ABOUT THE EVENT**

Sporting clays is a shotgun shooting game in which clay discs are presented in ways that mirror the flight pattern of birds. Each station on the grounds has different features and unpredictable disc delivery. Some shots will be surprisingly easy and some border on impossible!

# **ITINERARY**

10:00am Registration Opens

Shooter Warm-up (Optional and not included in registration

fee. Available for sponsorship; see next page.)

11:45am Lunch

12:45pm Mandatory Safety Review

1:00pm Sporting Clays Challenge (100 rounds)