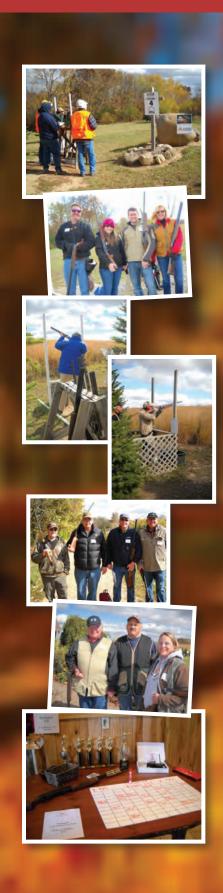

# **ABOUT THE EVENT**

Sporting clays is a shotgun shooting game in which clay discs are presented in ways that mirror the flight pattern of birds. Each station on the grounds has different features and unpredictable disc delivery. Some shots will be surprisingly easy and some border on impossible!

# ITINERARY

10:00 am Registration Opens

Shooter Warm-up (Optional and not included in registration

fee. Available for sponsorship; see next page.)

11:45 am Lunch

12:45 pm Mandatory Safety Review

1:00 pm Sporting Clays Challenge (100 rounds)

4:00 pm Reception (hors d'oeuvres and beer) and Awards