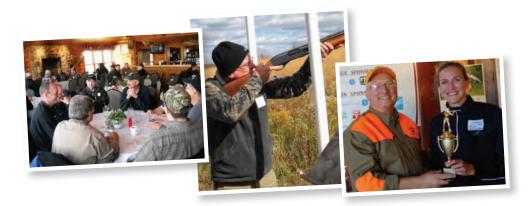

# **ABOUT THE EVENT**

Sporting clays is a shotgun shooting game in which clay discs are presented in ways that mirror the flight pattern of birds. Each station on the grounds has different features and unpredictable disc delivery. Some shots will be surprisingly easy and some border on impossible!

# ITINERARY

10:00 am Registration Opens

Shooter Warm-up (Optional and not included in registration

fee. Available for sponsorship; see next page.)

11:45 am Lunch

12:45 pm Mandatory Safety Review

1:00 pm Sporting Clays Challenge (100 rounds)

4:00 pm Reception (hors d'oeuvres and beer) and Awards